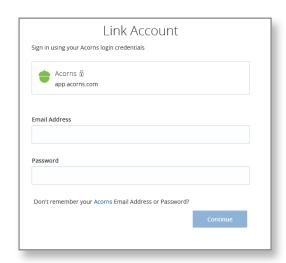

## 3. Enter your login information for the other financial institution

4. Follow any verification steps required by the other financial institution

5. After linking is complete (this may take several minutes) you will be given an option to select the accounts you want to view. Click on "Select Accounts"