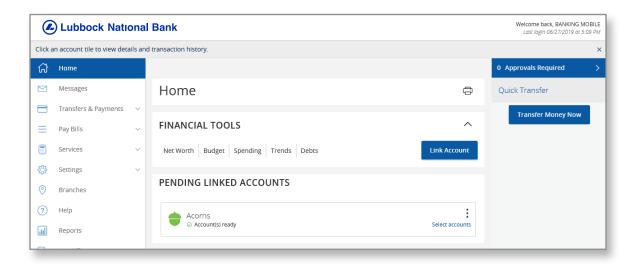

6. Choose the accounts you would like to view and click "Continue" The account will now appear at the bottom of your account listing in a separate group titled "Linked Accounts"