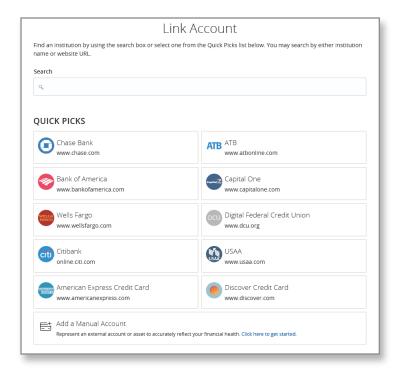

## Linking an External Account

1. From the homepage, click "Link Account"



## 2. Search for your other financial institution



## 3. Enter your login information for the other financial institution



4. Follow any verification steps required by the other financial institution

5. After linking is complete (this may take several minutes) you will be given an option to select the accounts you want to view. Click on "Select Accounts"



6. Choose the accounts you would like to view and click "Continue" The account will now appear at the bottom of your account listing in a separate group titled "Linked Accounts"