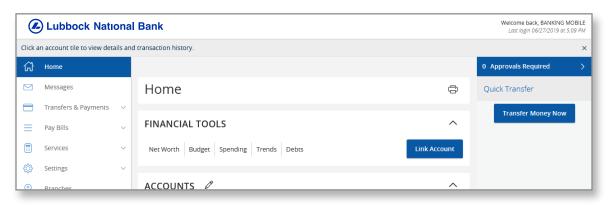

## Linking an External Account

1. From the homepage, click "Link Account"



## 2. Search for your other financial institution



## 3. Enter your login information for the other financial institution



4. Follow any verification steps required by the other financial institution

5. After linking is complete (this may take several minutes) you will be given an option to select the accounts you want to view. Click on "Select Accounts"



6. Choose the accounts you would like to view and click "Continue" The account will now appear at the bottom of your account listing in a separate group titled "Linked Accounts"