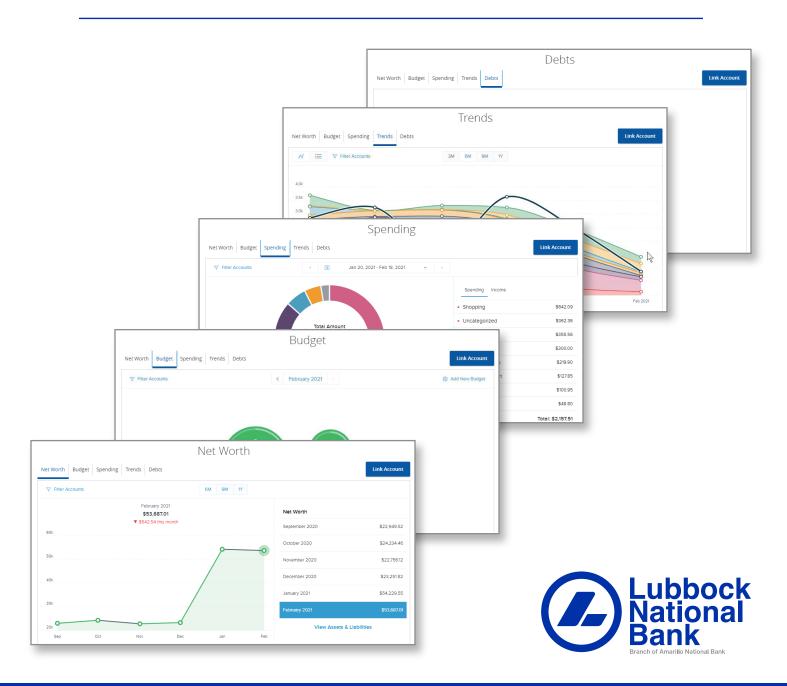

## 9. Financial Tools

This feature is located at the top of the Home Screen. (Loans will show under Debts)