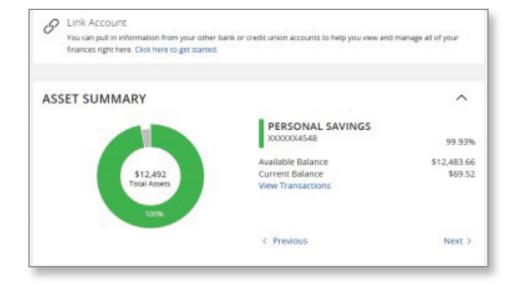

2. Under the list of accounts is a graph showing the division of assets between accounts.

3. Click on an account and your transactions will display.

| ACCOUNT #2 ****2705                      | \$63.40 \$63.40<br>Current Balance Available Bala |
|------------------------------------------|---------------------------------------------------|
| Last Updated: February 18, 2021 11:45 AM |                                                   |
| Transactions Details                     |                                                   |
|                                          | $d \Delta \Leftrightarrow \overline{7}$           |
| Q Search transactions                    |                                                   |
| Date - Description -                     | Amount 🛩                                          |
| DEC 15<br>2020 TRANSFER TO CHECKING      | - \$1.26<br>\$63.40                               |
| DEC 15<br>2020 TRANSFER FROM CHECKING    | + <b>\$2.33</b><br>\$64.66                        |
| DEC 14<br>2020 MERCHANT:                 | + \$5.00<br>\$62.33                               |
| DEC 14<br>2020 TRANSFER FROM CHECKING    | + \$5.00<br>\$57.33                               |